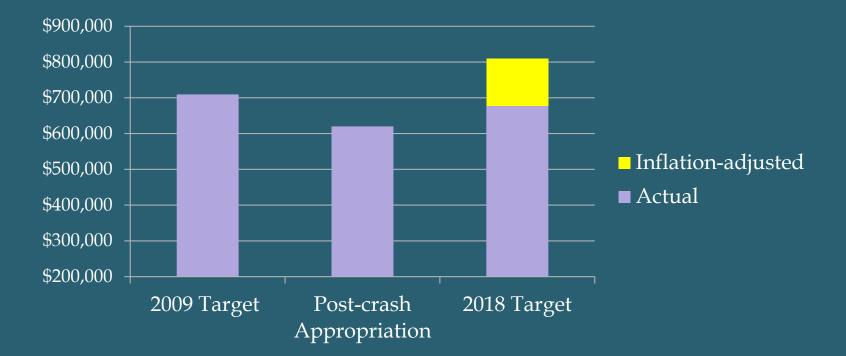

#### County Target Funding 2009--2018

Total request for target funding for both OTRs is ~1/3 of inflation adjustment