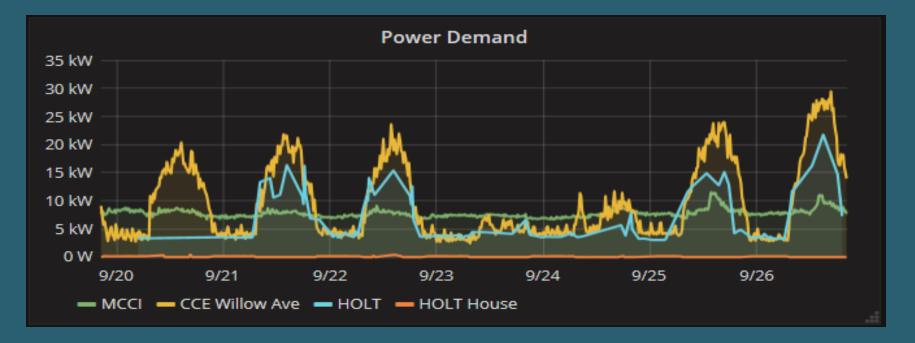

## Real time energy monitoring

- Results with 4 buildings: 10-20% reduction in costs
- Just 5% savings for county would total over \$30k/yr
- Potential to expand to all municipal/commercial buildings in the county (millions of \$/year)