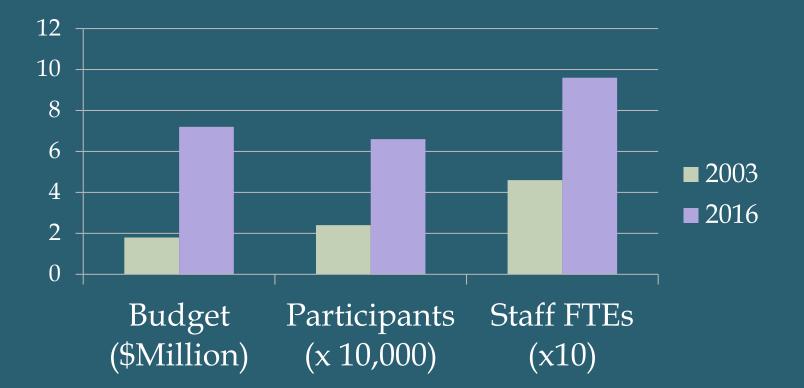

----|------------------------------------------------------|
| 5-6       | 11       | 1        | \$30,000    | One-Time       | \$0         | One-Time       | Operations Manager                                   |
| 5-6       | 11       | 1        | \$30,000    | Target         | \$0         | Target         | Position                                             |
| 5-6       | 12       | 2        | \$16,000    | Target         | \$0         | Target         | Restoration of Agric Leader<br>Position to Full-Time |

Agriculture Leader position was reduced to 75% FTE with cut in county appropriation after the financial crash.

#### County Target Funding 2009--2018



Total request for target funding for both OTRs is ~1/3 of inflation adjustment

#### Revenues, Participants, Staff 2003-2016



# **Questions?**