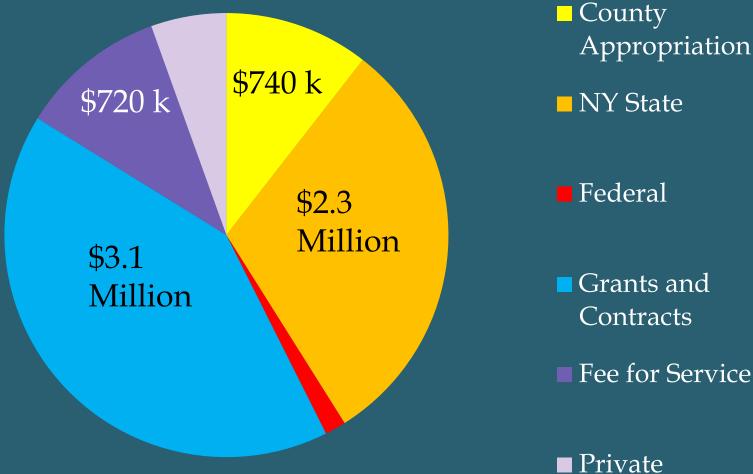

## **CCETC Budget Revenue**

Over 150 different revenue streams

Grants and Contracts Fee for Service

■ Private Contributions