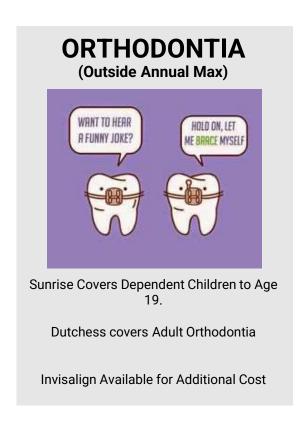

# SUNRISE DENTAL PLAN

DUTCHESS DENTAL PLAN

| \$2,850                                 | Annual Max         | \$3,500                                 |  |
|-----------------------------------------|--------------------|-----------------------------------------|--|
| 3x per Calendar Year                    | Cleaning / Exam    | 3x Per Calendar Year                    |  |
| Children Up to Age 19                   | Orthodontics       | Child and Adult Orthodontics            |  |
| 2x per Calendar Year at \$1,000<br>Each | Implant Coverage   | 2x per Calendar Year at \$1,200<br>Each |  |
| Children Under 26                       | Dependent Coverage | Children Under 26                       |  |