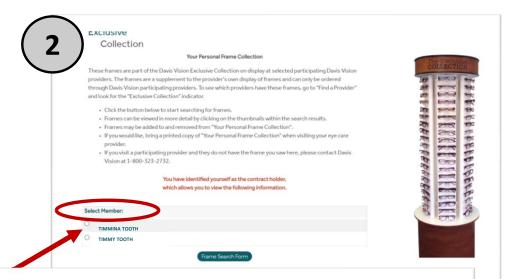

# **MORE FRAMES?**

### **Exclusive Collection**

# **MORE FRAMES?**

- 4. Select Member (if needed)
- 5. Continue to next page to select frame options
- 6. Select options if desired, then continue

W W W . C S E A E B F . C O M

# **MORE FRAMES?**

7. View & Record Desired Frame(s)

8. Request Frames at Provider's Office!!