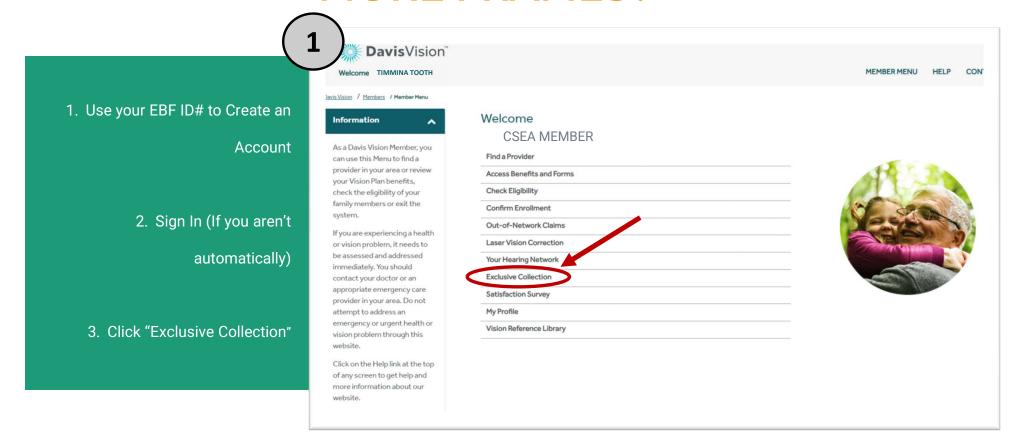

### **Exclusive Collection**

### Search Form

Search our online frame collection by choosing from the options below. When you have completed your selections, please click the "View Frames" button.

### View New Frames

\* Note: Additional copays may apply for certain frame collections, please refer to your benefit summary for copay amounts.

\* Note: The frames shown on this website are a sample of what is available in our participating provider locations. If you have questions regarding locating or purchasing a specific frame shown, please contact your provider's office.