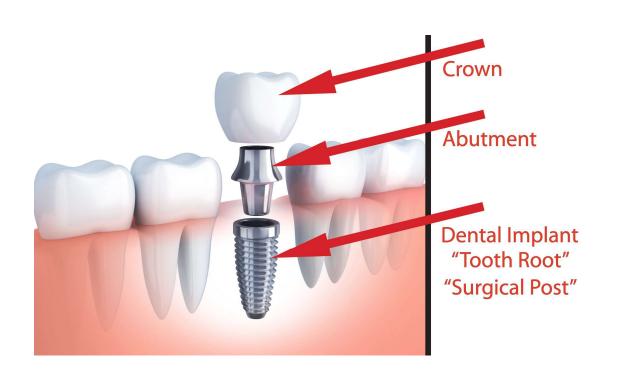

# MAKE THE MOST OF YOUR BENEFITS

ANNUAL MAXIMUMS, COVERED SERVICES, PRE-DETERMINATIONS & the CALENDAR YEAR

CSEA EBF Dental annual maximums vary from \$2,000 to \$3,500 per Calendar Year.

\*KNOW YOURS\*

A list of the most common covered services are outlined in your dental plan summary description.

**Pre-determinations** can help you and your dentist co-ordinate treatment plan(s) to prevent going over your annual maximum within a calendar year.

**Pre-determinations** are *recommended* for any treatment plans exceeding \$500. They provide the member and dentist with an overview of covered services and any potential out-of-pocket.