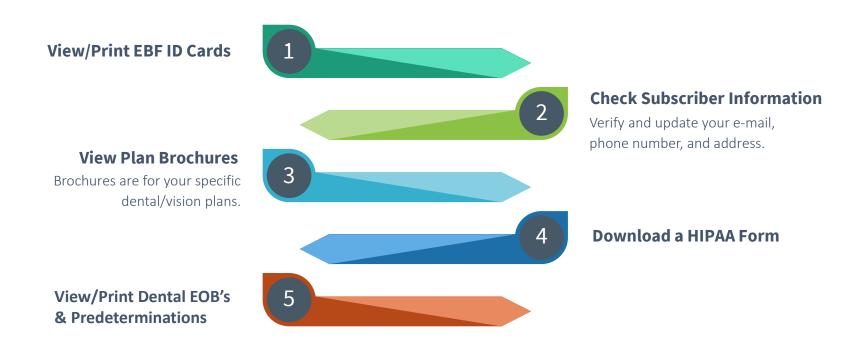

| PHONE |     |  |
| MEMBER NAME              |                                                                                                                                               |       |     |  |
| MEMBER PHONE NI          | UMBER                                                                                                                                         |       |     |  |

To submit this request, please fold along the perforation, detach and return the bottom portion

W W W . C S E A E B F . C O M

# Where can you find our info?

The EBF website www.cseaebf.com

Click on the Member Portal Link to **Make an** Account!

**Member Portal** 



# **CSEA Employee Benefit Fund**

# "What Can I Do in the Portal?"



# CONTACT US We are Social!



### Like us & Share!

Facebook: @CSEAEBF

Instagram: @cseaemployeebenefitfund

Show us why you love your Union and CSEA EBF! Snap a pic at a membership meeting or conference with one of our representatives and tag us to share!