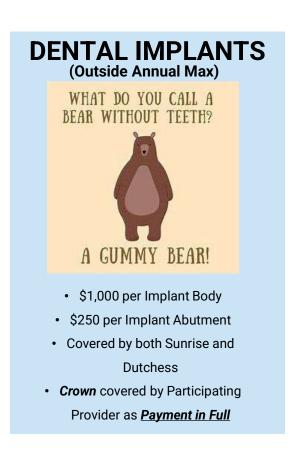

# MAKE THE MOST OF YOUR BENEFITS

ANNUAL MAXIMUMS, COVERED SERVICES, PRE-DETERMINATIONS & the CALENDAR YEAR

CSEA EBF Dental annual maximums vary from \$2,000 to \$3,500 per Calendar Year.

\*KNOW YOURS\*

A list of the most common covered services are outlined in your dental plan summary description.

**Pre-determinations** can help you and your dentist co-ordinate treatment plan(s) to prevent going over your annual maximum within a calendar year.

**Pre-determinations** are *recommended* for any treatment plans exceeding \$500. They provide the member and dentist with an overview of covered services and any potential out-of-pocket.