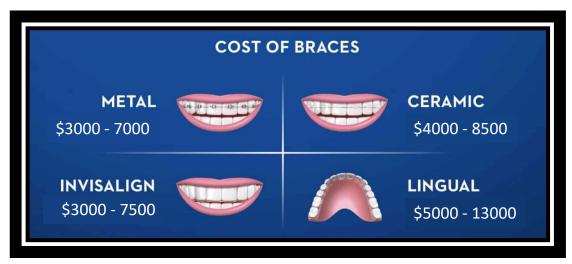

# MAKE THE MOST OF YOUR BENEFITS

Average cost of Braces Taken from ConsumerAffairs.com article "Cost of Braces in 2021"