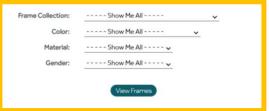

### Search Form

Search our online frame collection by choosing from the options below. When you have completed your selections, please click the "View Frames" button.

### View New Frames

\* Note: Additional copays may apply for certain frame collections, please refer to your benefit summary for copay amounts.

\* Note: The frames shown on this website are a sample of what is available in our participating provider locations. If you have questions regarding locating or purchasing a specific frame shown, please contact your provider's office.