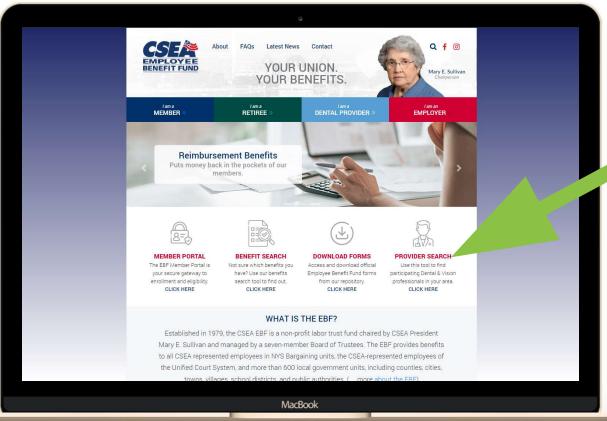

# Where can you find our info?

The EBF website www.cseaebf.com

Click on the Member Portal Link to **Make an** Account!

**Member Portal** 

# **CSEA Employee Benefit Fund**

# "What Can I Do in the Portal?"