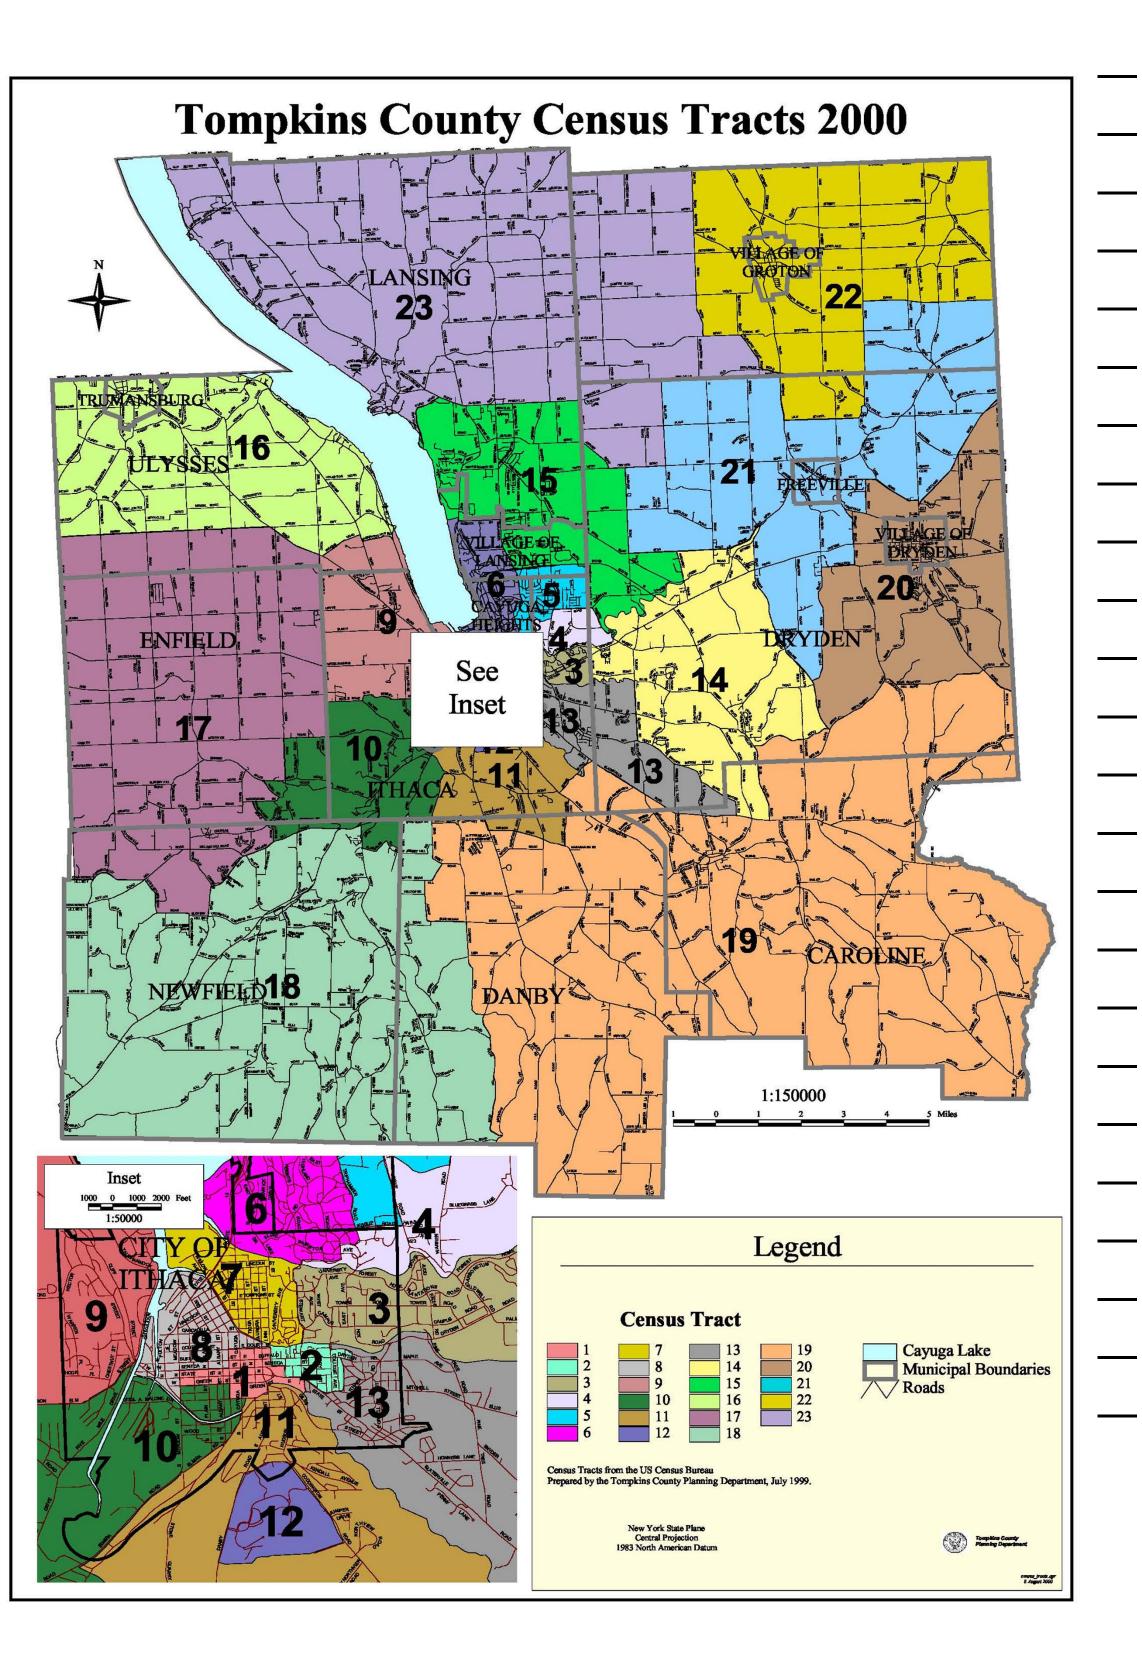

Work Flow Destinations - 2010 5 Census Transportation Planning Package

|      |                                                   | <u>Tract 1</u><br>Downtown Ithaca | TO:<br><u>Tract 3</u><br><u>Cornell University</u> | n Census Tract<br>TO: TO:<br><u>Tract 6</u><br><u>Ithaca Malls / Cay. Hgts</u><br><u>West Hill / Hospital</u> |                                | TO:<br><u>Tract 10</u><br>Southwest Ithaca | TO:<br><u>Tract 12</u><br><u>Ithaca College</u> | <u>Tract 15</u><br>Borg Warner / Lansing |                                |  |
|------|---------------------------------------------------|-----------------------------------|----------------------------------------------------|---------------------------------------------------------------------------------------------------------------|--------------------------------|--------------------------------------------|-------------------------------------------------|------------------------------------------|--------------------------------|--|
| ROM: | Tract 1<br>Downtown Ithaca                        | (5,612 employees)<br>140<br>2.5%  | (8,093 employees)<br>185<br>2.3%                   | (3,880 employees)<br>0<br>0.0%                                                                                | (1,933 employees)<br>4<br>0.2% | (3,664 employees)<br>0<br>0.0%             | (3,261 employees)<br>10<br>0.3%                 | (5,810 employees)<br>15<br>0.3%          | (1,717 employees)<br>0<br>0.0% |  |
| ROM: | Tract 2<br>Lower Collegetown /<br>Town of Ithaca  | 230<br>4.1%                       | 445<br>5.5%                                        | 240<br>6.2%                                                                                                   | 25<br>1.3%                     | 10<br>0.3%                                 | 100<br>3.1%                                     | 160<br>2.8%                              | 30<br>1.8%                     |  |
| ROM: | Tract 3<br>Cornell University /<br>Town of Ithaca | 30<br>0.5%                        | 220<br>2.7%                                        | 25<br>0.6%                                                                                                    | 0<br>0.0%                      | 0<br>0.0%                                  | 155<br>4.8%                                     | 10<br>0.2%                               | 0<br>0.0%                      |  |
| ROM: | Tract 4<br>North Campus /<br>Town of Ithaca       | 70<br>1.2%                        | 340<br>4.2%                                        | 65<br>1.7%                                                                                                    | 0<br>0.0%                      | 40<br>1.1%                                 | 440<br>13.5%                                    | 55<br>1.0%                               | 0<br>0.0%                      |  |
| ROM: | Tract 5<br>Town of Ithaca                         | 130<br>2.3%                       | 545<br>6.7%                                        | 200<br>5.2%                                                                                                   | 50<br>2.6%                     | 50<br>1.4%                                 | 45<br>1.4%                                      | 160<br>2.8%                              | 0<br>0.0%                      |  |
| ROM: | Northeast<br>Tract 6<br>Ithaca Malls /            | 0<br>0.0%                         | 570<br>7.0%                                        | 400<br>10.3%                                                                                                  | 105<br>5.4%                    | 65<br>1.8%                                 | 25<br>0.8%                                      | 130<br>2.2%                              | 15<br>0.9%                     |  |
| ROM: | Cayuga Hgts<br>Tract 7<br>Fall Creek              | 310<br>5.5%                       | 515<br>6.4%                                        | 200<br>5.2%                                                                                                   | 50<br>2.6%                     | 135<br>3.7%                                | 60<br>1.8%                                      | 140<br>2.4%                              | 10<br>0.6%                     |  |
| ROM: | Tract 8<br>Northside                              | 180<br>3.2%                       | 235<br>2.9%                                        | 90<br>2.3%                                                                                                    | 15<br>0.8%                     | 175<br>4.8%                                | 10<br>0.3%                                      | 40<br>0.7%                               | 0<br>0.0%                      |  |
| ROM: | Tract 9<br>West Hill                              | 450<br>8.0%                       | 200<br>2.5%                                        | 100<br>2.6%                                                                                                   | 255<br>13.2%                   | 110<br>3.0%                                | 45<br>1.4%                                      | 85<br>1.5%                               | 10<br>0.6%                     |  |
| ROM: | Tract 10<br>Southwest                             | 230<br>4.1%                       | 285<br>3.5%                                        | 65<br>1.7%                                                                                                    | 110<br>5.7%                    | 460<br>12.6%                               | 30<br>1.0%                                      | 90<br>1.5%                               | 0                              |  |
| ROM: | Ithaca<br>Tract 11<br>Eastern                     | 295                               | 195<br>2.4%                                        | 11776<br>115<br>3.0%                                                                                          | 110<br>5.7%                    | 160<br>4.4%                                | 420                                             | 270                                      | 20<br>1.2%                     |  |
| ROM: | South Hill<br>Tract 12                            | 15                                | 330                                                | 65                                                                                                            | 0                              | 40                                         | 1115                                            | 0                                        | 0                              |  |
| ROM: | Ithaca College<br>Tract 13                        | 0.3%                              | 4.1%<br>720                                        | 95                                                                                                            | 0.0%                           | 1.1%                                       | 34.2%<br>90                                     | 0.0%                                     | 0.0%<br>90                     |  |
| ROM: | Belle Sherman /<br>Pine Tree<br>Tract 14          | 3.4%<br>190                       | 8.9%                                               | 0                                                                                                             | 3.6%                           | 3.3%                                       | 2.8%                                            | 3.1%                                     | 5.2%                           |  |
|      | Etna / Varna                                      | 3.4%                              | 3.0%                                               | 0.0%                                                                                                          | 2.9%                           | 0.6%                                       | 0.3%                                            | 4.2%                                     | 0.6%                           |  |
| ROM: | Tract 15<br>Lansing (South)                       | 275<br>4.9%                       | 250<br>3.1%                                        | 200<br>5.2%                                                                                                   | 100<br>5.2%                    | 125<br>3.4%                                | 45<br>1.4%                                      | 580<br>10.0%                             | 50<br>2.9%                     |  |
| ROM: | Tract 16<br>Ulysses                               | 225<br>4.0%                       | 125<br>1.5%                                        | 45<br>1.2%                                                                                                    | 130<br>6.7%                    | 175<br>4.8%                                | 45<br>1.4%                                      | 195<br>3.4%                              | 10<br>0.6%                     |  |
| ROM: | Tract 17<br>Enfield                               | 180<br>3.2%                       | 145<br>1.8%                                        | 130<br>3.4%                                                                                                   | 0<br>0.0%                      | 225<br>6.1%                                | 40<br>1.2%                                      | 125<br>2.2%                              | 0<br>0.0%                      |  |
| ROM: | Tract 18<br>Newfield                              | 265<br>4.7%                       | 235<br>2.9%                                        | 200<br>5.2%                                                                                                   | 0<br>0.0%                      | 260<br>7.1%                                | 70<br>2.2%                                      | 325<br>5.6%                              | 35<br>2.0%                     |  |
| ROM: | Tract 19<br>Danby / Caroline                      | 315<br>5.6%                       | 265<br>3.3%                                        | 155<br>4.0%                                                                                                   | 60<br>3.1%                     | 155<br>4.2%                                | 160<br>4.9%                                     | 175<br>3.0%                              | 85<br>5.0%                     |  |
| ROM: | Tract 20<br>Village of Dryden /<br>TC3            | 125<br>2.2%                       | 215<br>2.7%                                        | 155<br>4.0%                                                                                                   | 15<br>0.8%                     | 25<br>0.7%                                 | 35<br>1.1%                                      | 145<br>2.5%                              | 500<br>29.1%                   |  |
| ROM: | Tract 21<br>Village of Freeville /                | 95<br>1.7%                        | 165<br>2.0%                                        | 160<br>4.1%                                                                                                   | 60<br>3.1%                     | 75<br>2.1%                                 | 4<br>0.1%                                       | 200<br>3.4%                              | 195<br>11.4%                   |  |
| ROM: | Dryden<br>Tract 22<br>Groton                      | 75<br>1.3%                        | 120<br>1.5%                                        | 95<br>2.5%                                                                                                    | 10<br>0.5%                     | 70<br>1.9%                                 | 0<br>0.0%                                       | 220<br>3.8%                              | 80<br>4.7%                     |  |
| ROM: | Tract 23<br>Lansing (North)                       | 245<br>4.4%                       | 255<br>3.2%                                        | 135<br>3.5%                                                                                                   | 75<br>3.9%                     | 175<br>4.8%                                | 50<br>1.5%                                      | 570<br>9.8%                              | 20<br>1.2%                     |  |
| ROM: | CAYUGA<br>COUNTY                                  | 134<br>2.4%                       | 182<br>2.2%                                        | 90<br>2.3%                                                                                                    | 38<br>2.0%                     | 103<br>2.8%                                | 18<br>0.6%                                      | 494<br>8.5%                              | 84<br>4.9%                     |  |
| ROM: | CHEMUNG<br>COUNTY                                 | 189<br>3.4%                       | 0<br>0.0%                                          | 145<br>3.7%                                                                                                   | 75<br>3.9%                     | 95<br>2.6%                                 | 40<br>1.2%                                      | 53<br>0.9%                               | 0<br>0.0%                      |  |
| OM:  | CORTLAND<br>COUNTY                                | 285<br>5.1%                       | 282<br>3.5%                                        | 216<br>5.6%                                                                                                   | 74<br>3.8%                     | 273<br>7.5%                                | 10<br>0.3%                                      | 505<br>8.7%                              | 420<br>24.5%                   |  |
| ROM: | SCHUYLER                                          | 119<br>2.1%                       | 265<br>3.3%                                        | 174<br>4.5%                                                                                                   | 234<br>12.1%                   | 150<br>4.1%                                | 34<br>1.0%                                      | 239 4.1%                                 | 10<br>0.6%                     |  |
| OM:  | SENECA                                            | 165<br>2.9%                       | 154<br>1.9%                                        | 75                                                                                                            | 119<br>6.2%                    | 88 2.4%                                    | 20 3.6%                                         | 149                                      | 4 0.2%                         |  |
| ROM: | TIOGA                                             | 360                               | 410                                                | 245                                                                                                           | 94                             | 285                                        | 135                                             | 255                                      | 39                             |  |
|      | COUNTY                                            | 6.4%                              | 5.1%                                               | 6.3%                                                                                                          | 4.9%                           | 7.8%                                       | 4.1%                                            | 4.4%                                     | 2.3%                           |  |