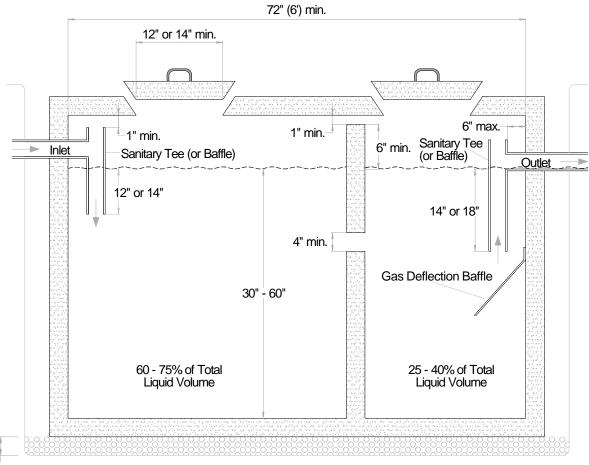

# Dual compartment septic tank in cross section:

3" min. Pea Gravel (5" min. #2 Stone)

# Design and Installation:

General Requirements. The following applies to all septic tanks regardless of material:

- 1. Tanks must be watertight, constructed of durable material, and not subject to excessive corrosion, decay, frost damage, or cracking. When installed, the top of all tanks shall be able to support at least 300 pounds per square foot (psf).
- 2. Tanks shall have inlet and outlet baffles, sanitary tees or other devices to prevent the passage of floating solids and to minimize disturbance of settled sludge and floating scum by sewage entering and leaving the tank. Outlet designs with gas deflection baffles are strongly recommended in all tanks. Inlet and outlet baffles shall extend a minimum of 12 inches and 14 inches respectively, below the liquid level in tanks with a liquid depth of less than 40 inches, and 16 and 18 inches respectively, in tanks with a liquid depth of 40 inches or greater. The distance between the outlet baffle and the outlet shall not exceed six inches. Baffles shall be constructed of a durable material not subject to corrosion, decay or cracking.
- 3. Tanks shall be placed on at least a three-inch bed of sand or pea gravel (for plastic tanks call the TCHD for further instructions prior to installation). This will provide for proper leveling and bearing. Additional instructions provided by the manufacturer shall also be followed.
- 4. Garbage grinders. An additional 250 gallons of capacity and seven square feet of surface area is required when a garbage grinder can reasonably be expected at the time of construction or in the future. A gas deflection baffle or other acceptable outlet modification, and a dual compartment tank or two tanks in series must also be provided.

Multi-compartment tanks or tanks in series:

- 1. Dual compartments are recommended for all tanks and shall be required on all tanks with an interior length of ten feet or more *(Dual compartment or tanks in series shall be required when the treatment system is a sandfilter or a mound, or when a garbage grinder is present)*.
- 2. The first compartment or tank (inlet side) shall account for 60 75% of the required total design volume.
- 3. Tanks in series shall have a minimum drop in elevation of two (2) inches between the inverts of the inlet and outlet pipes within each tank. The tanks should be connected by a single pipe with a minimum diameter of four (4) inches and a minimum slope of 1/32 inch per foot.