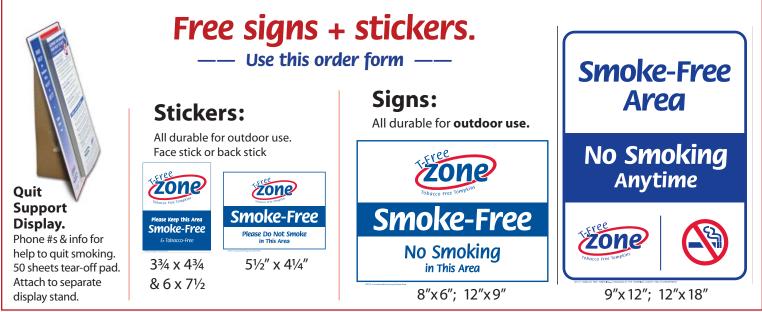

| Quit Info                                                                                                                                                                                                                                                                                                                                                                                                                                                                                                                                                                                                                                                                                                                                                                                                                                                                                                                                                                                                                                                                                                                                                                                                                                                                                                    | Stickers                                                                                                                                                                                                                                                                                                                                                                                                                                                                                                                                                                                                                                                                                                                                                                                                                                                                                                                                                                                                                                                                                                                                                                                                                                                                                                                                                                                                                                                                                                                                                                                                                                                                                                                                                                                                                                                                                                                                                                                                                                                                                                                       | Signs                                                                                 |                                                                 |                                                                                          |                                                                          |                                                                                          |                                                                                                  |                                                                                                     |
|--------------------------------------------------------------------------------------------------------------------------------------------------------------------------------------------------------------------------------------------------------------------------------------------------------------------------------------------------------------------------------------------------------------------------------------------------------------------------------------------------------------------------------------------------------------------------------------------------------------------------------------------------------------------------------------------------------------------------------------------------------------------------------------------------------------------------------------------------------------------------------------------------------------------------------------------------------------------------------------------------------------------------------------------------------------------------------------------------------------------------------------------------------------------------------------------------------------------------------------------------------------------------------------------------------------|--------------------------------------------------------------------------------------------------------------------------------------------------------------------------------------------------------------------------------------------------------------------------------------------------------------------------------------------------------------------------------------------------------------------------------------------------------------------------------------------------------------------------------------------------------------------------------------------------------------------------------------------------------------------------------------------------------------------------------------------------------------------------------------------------------------------------------------------------------------------------------------------------------------------------------------------------------------------------------------------------------------------------------------------------------------------------------------------------------------------------------------------------------------------------------------------------------------------------------------------------------------------------------------------------------------------------------------------------------------------------------------------------------------------------------------------------------------------------------------------------------------------------------------------------------------------------------------------------------------------------------------------------------------------------------------------------------------------------------------------------------------------------------------------------------------------------------------------------------------------------------------------------------------------------------------------------------------------------------------------------------------------------------------------------------------------------------------------------------------------------------|---------------------------------------------------------------------------------------|-----------------------------------------------------------------|------------------------------------------------------------------------------------------|--------------------------------------------------------------------------|------------------------------------------------------------------------------------------|--------------------------------------------------------------------------------------------------|-----------------------------------------------------------------------------------------------------|
| <section-header> black bl</section-header> | Contraction of the second seco | QTY*                                                                                  | Smoke-Free<br>No smoking<br>In This Area<br>Area<br>(Horizonal) | Smoke-Free<br>Area<br>Image: Constant<br>Area (1)<br>Please Do Not<br>Smoke in This Area | Smoke-Free<br>Area<br>No Smoking<br>Anytime<br>Image: Smoking<br>Anytime | Smoke-Free<br>Apartment<br>State of Honora Jaka<br>Apartment<br>Smoking Not<br>Permitted | Smoke-Free<br>Park<br>Please Do Not<br>Smoke in This Park<br>Please Do Not<br>Smoke in This Park | Smoke-Free<br>Property<br>Rese Do Not Smole<br>C and a maximum<br>Please Do Not<br>Smoke at Anytime |
| Pads Display                                                                                                                                                                                                                                                                                                                                                                                                                                                                                                                                                                                                                                                                                                                                                                                                                                                                                                                                                                                                                                                                                                                                                                                                                                                                                                 | Smoke-Free<br>Please Do Not Smoke<br>in This Area<br>(Face Stick)<br>(Back Stick)                                                                                                                                                                                                                                                                                                                                                                                                                                                                                                                                                                                                                                                                                                                                                                                                                                                                                                                                                                                                                                                                                                                                                                                                                                                                                                                                                                                                                                                                                                                                                                                                                                                                                                                                                                                                                                                                                                                                                                                                                                              | 6x8<br>(PVC)<br>9x12<br>Aluminum-<br>faced resin<br>12x18<br>Aluminum-<br>faced resin | Please Do Not Smoke<br>No Smoking<br>N/A                        | N/A                                                                                      | N/A                                                                      | N/A                                                                                      | N/A                                                                                              |                                                                                                     |