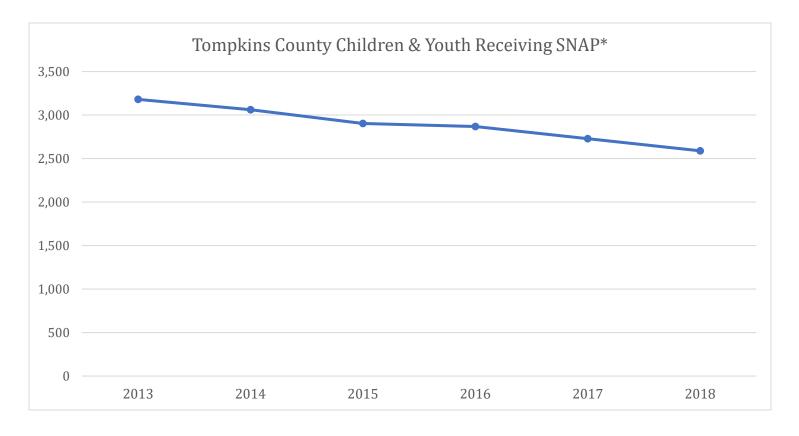

## Tompkins County Children & Youth (Ages Birth - 17) Receiving SNAP\*

| Year | Number | Percent |
|------|--------|---------|
| 2013 | 3,180  | 19.5    |
| 2013 | 3,100  | 19.5    |
| 2014 | 3,061  | 18.9    |
| 2015 | 2,904  | 18.5    |
| 2016 | 2,869  | 18.4    |
| 2017 | 2,728  | 17.6    |
| 2018 | 2,589  | 17.3    |

## **2018 Comparison Percentage**

| Tompkins      | 17.3 |
|---------------|------|
| NYS Excl. NYC | 23   |

Source: NYS Well-Being Indicator Clearinghouse <a href="http://www.nyskwic.org/get\_data/indicator\_profile.cfm">http://www.nyskwic.org/get\_data/indicator\_profile.cfm</a>